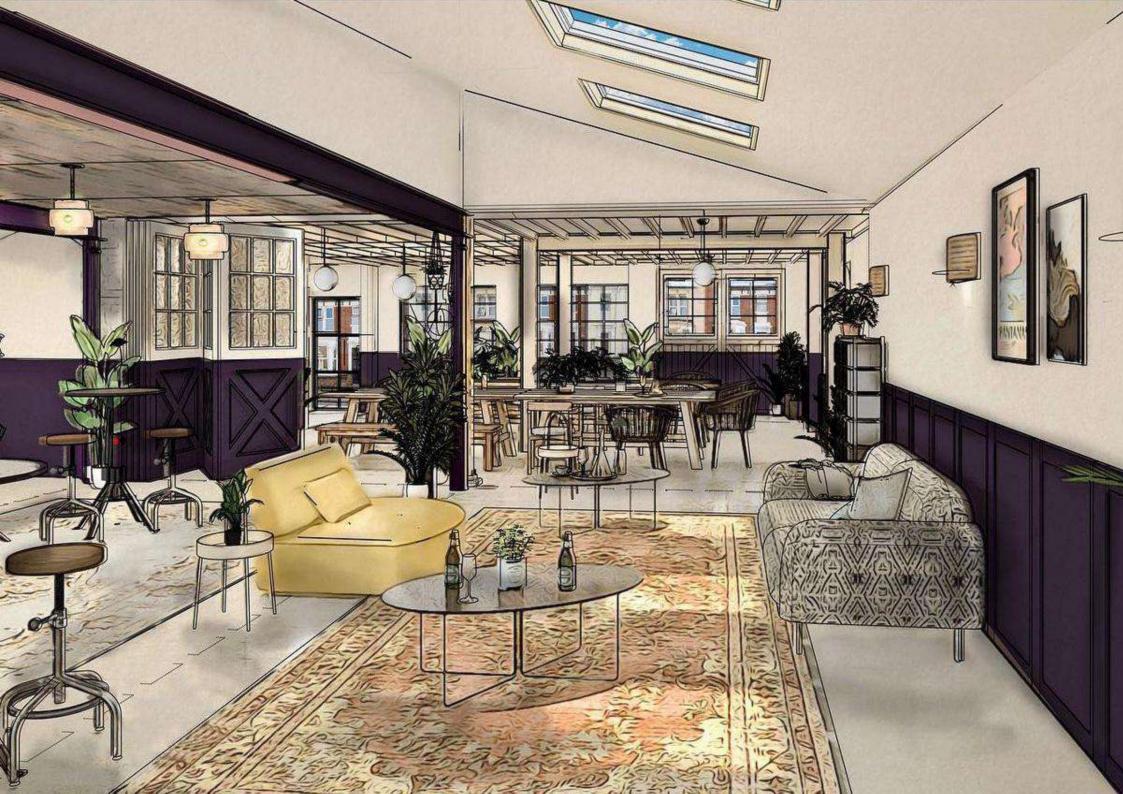

#### Welcome to Albert House

Albert House is designed to accommodate different types of events with ease and sophistication and is ideal for intimate gatherings or grand celebrations, ensuring a memorable experience for you and your guests. Whether you're planning a wedding, birthday celebration, team away day, or pop-up event, Albert House is the perfect venue to bring your vision to life.

## Capacity

Event room:

Dining style approx 84

Standing Approx 150

Theatre Style approx 120

Kitchen:

Dining style 12

**Royland Road gate entry** 