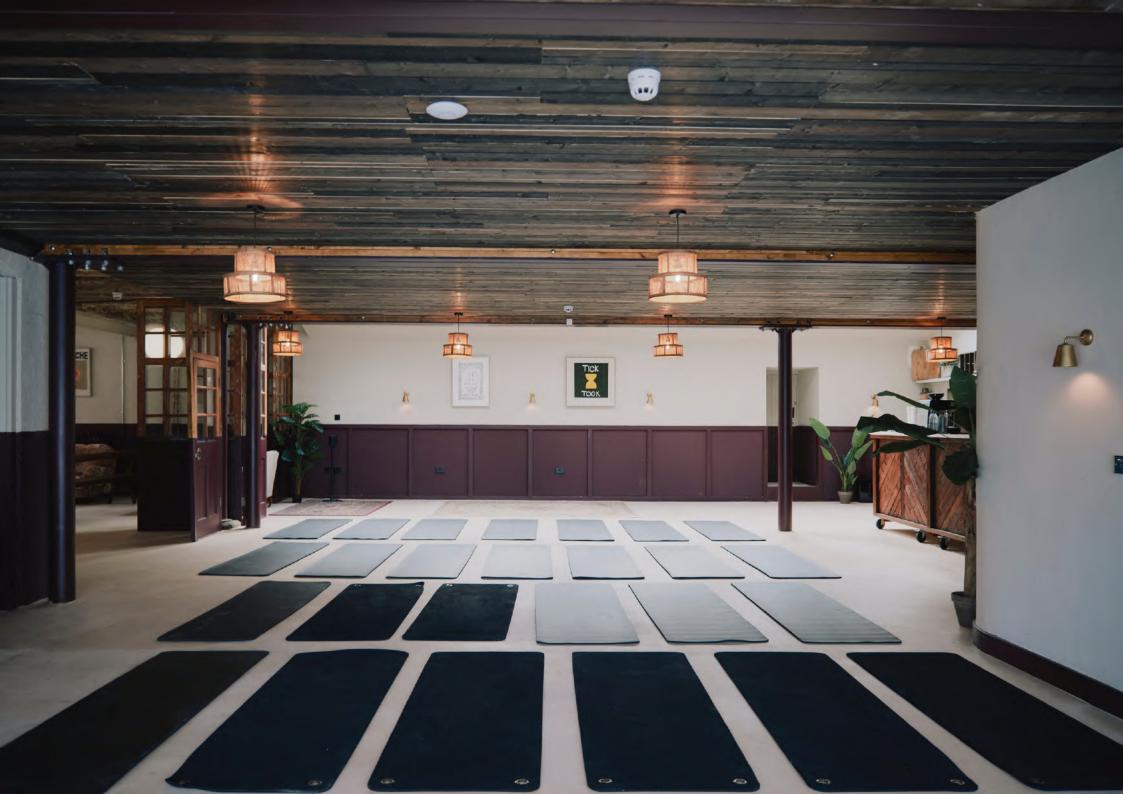

### Pop-Up Events, Retreats, Markets

Looking to host a pop-up market, art exhibition, or fashion show?

Albert House's versatile spaces are perfect for bringing your creative ideas to life.

Our venue can be customised to fit the needs of your unique event, ensuring a successful and engaging experience.

## Capacity

Event room:

Dining style approx 84

Standing Approx 150

Theatre Style approx 120

Kitchen:

Dining style 12

**Royland Road gate entry** 