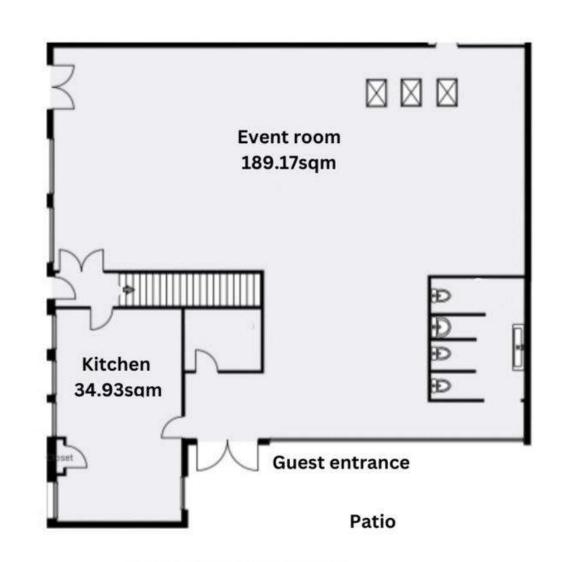

## Capacity

Event room:

Dining style approx 84

Standing Approx 150

Theatre Style approx 120

Kitchen:

Dining style 12

**Royland Road gate entry** 